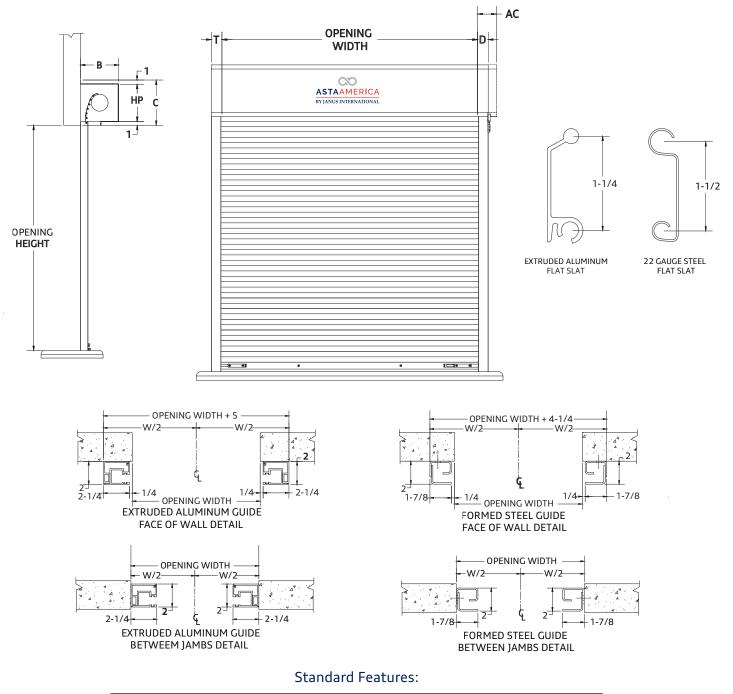

#### STANDARD FEATURES:

- $\bullet$  Flat slats with 1-  $\frac{1}{2}$  " high profile
- Steel end-locks
- Enclosed hood
- Slide bolt locks
- Aluminum angle bottom bar with weather seal
- 2-Year Limited Warranty
- Manual push up to 10'- 4" wide

ASTA AMERICA 700 SERIES COUNTER SHUTTER is designed for finished applications providing security and beauty blended with smooth, quiet, and effortless operation. The **700 Series** is available in clear anodized aluminum, 22-gauge painted steel, or stainless steel. The **700 Series Counter Shutter** offers a compact design requiring minimal headroom and is the perfect choice for pharmacies, cafeterias, concession areas, ticket counters, nurse/hospital desks, and many more applications.

## **OPTIONS**

Mounting: Face of wall, between jamb above lintel or between jamb under lintel.

**Sizes:** Up to 14'- 4" wide X 10'- 4" high.

**Operation:** Manual push up, crank with handle, or tubular motor.

Locking: Slide bolt locks, thumb turn lock or cylinder locks.

## **COUNTER SHUTTER 700**

MODELS 722 (22-GAUGE), 722A (ALUMINUM), 722S (STAINLESS STEEL)

## **SPECIFICATION DETAILS**

| 700 Series | Curtain         | Color            | Guides          | Bottom Bar      | Hood            |
|------------|-----------------|------------------|-----------------|-----------------|-----------------|
| Model 722  | 22 Gauge        | Galvanized Steel | Aluminum        | Aluminum        | 24ga Steel      |
| Model 722A | Aluminum        | Clear Anodized   | Aluminum        | Aluminum        | Aluminum        |
| Model 722S | Stainless Steel | #4 Finish        | Stainless Steel | Stainless Steel | Stainless Steel |